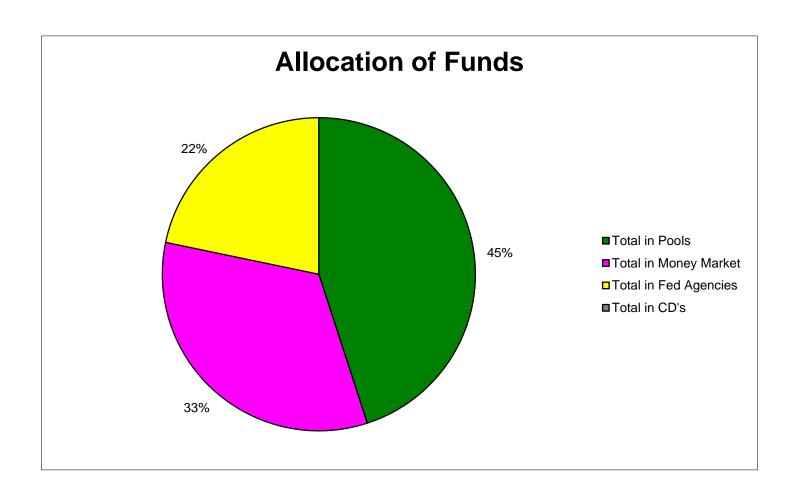

# Central Texas Regional Mobility Authority Balance Sheet as of March 31, 2018

|                                                     | as of 0     | 3/31/2018        | as of 0     | 3/31/2017        |
|-----------------------------------------------------|-------------|------------------|-------------|------------------|
|                                                     | ASSETS      |                  |             |                  |
| Current Assets                                      |             |                  |             |                  |
| Cash                                                |             |                  |             |                  |
| Regions Operating Account                           | \$ 505,786  |                  | \$ 706,525  |                  |
| Cash in TexStar                                     | 260,436     |                  | 554,793     |                  |
| Regions Payroll Account                             | 52,090      |                  | 77,773      |                  |
| Restricted Cash                                     |             |                  |             |                  |
| Goldman Sachs FSGF 465                              | 122,441,754 |                  | 232,807,968 |                  |
| Restricted Cash - TexSTAR                           | 165,328,470 |                  | 133,242,649 |                  |
| Overpayments account                                | 194,294     | <u>-</u>         | 162,504     |                  |
| Total Cash and Cash Equivalents                     |             | 288,782,830      |             | 367,552,211      |
| Accounts Receivable                                 |             |                  |             |                  |
| Accounts Receivable                                 | -           |                  | 14,485      |                  |
| Due From Other Agencies                             | 3,947       |                  | -           |                  |
| Due From TTA                                        | 1,125,065   |                  | 629,644     |                  |
| Due From NTTA                                       | 660,346     |                  | 557,804     |                  |
| Due From HCTRA                                      | 905,876     |                  | 656,925     |                  |
| Due From TxDOT                                      | 1,465,783   |                  | 334,404     |                  |
| Interest Receivable                                 | 309,154     | _                | 312,191     |                  |
| Total Receivables                                   |             | 4,470,171        |             | 2,505,453        |
| Short Term Investments                              |             |                  |             |                  |
| Agencies                                            | 79,973,214  | _                | 165,650,922 |                  |
| Total Short Term Investments                        |             | 79,973,214       |             | 165,650,922      |
| otal Current Assets                                 |             | 373,226,215      |             | 535,708,586      |
| Total Construction in Progress                      |             | 730,706,213      |             | 473,995,972      |
| Fixed Assets (Net of Depreciation and Amortization) |             |                  |             |                  |
| Computer                                            | 35,212      |                  | 29,867      |                  |
| Computer Software                                   | 1,003,528   |                  | 871,084     |                  |
| Furniture and Fixtures                              | 13,286      |                  | 15,900      |                  |
| Equipment                                           | 23,371      |                  | 1,486       |                  |
| Autos and Trucks                                    | 66,177      |                  | 54,627      |                  |
| Buildings and Toll Facilities                       | 5,157,886   |                  | 5,334,817   |                  |
| Highways and Bridges                                | 748,824,375 |                  | 603,496,673 |                  |
| Communication Equipment                             | -           |                  | 71,335      |                  |
| Toll Equipment                                      | 14,139,270  |                  | 15,189,517  |                  |
| Signs                                               | 10,686,042  |                  | 11,011,936  |                  |
| Land Improvements                                   | 9,960,238   |                  | 10,845,172  |                  |
| Right of way                                        | 88,149,606  |                  | 87,944,995  |                  |
| Leasehold Improvements                              | 141,805     |                  | 153,606     |                  |
| Total Fixed Assets                                  |             | -<br>878,200,798 |             | 735,021,015      |
| Other Assets                                        |             | 0.0,200,.00      |             | , 55,522,625     |
| Intangible Assets-Net                               | 103,741,817 |                  | 102,576,528 |                  |
| 2005 Bond Insurance Costs                           | 4,341,334   |                  | 4,554,843   |                  |
| Prepaid Insurance                                   | 91,999      |                  | 74,961      |                  |
| Deferred Outflows (pension related)                 | 711,563     |                  | 780,064     |                  |
| Pension Asset                                       | 355,139     |                  | 202,023     |                  |
| Total Other Assets                                  |             | 109,241,853      | _02,023     | 108,188,418      |
| Total Assets                                        |             | ć 2.004.27F.07C  | •           | ć 4.0F2.042.000  |
| Total Assets                                        |             | \$ 2,091,375,079 | :           | \$ 1,852,913,992 |