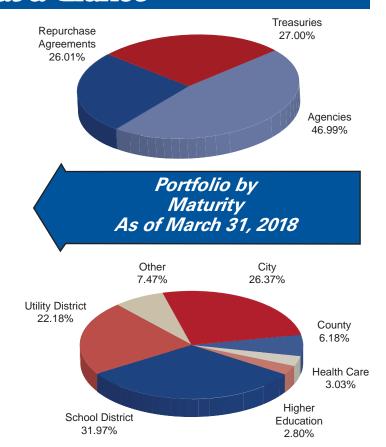

# Central Texas Regional Mobility Authority Balance Sheet as of March 31, 2018

|                                                     | as of 0     | 3/31/2018        | as of 0     | 3/31/2017        |
|-----------------------------------------------------|-------------|------------------|-------------|------------------|
|                                                     | ASSETS      |                  |             |                  |
| Current Assets                                      |             |                  |             |                  |
| Cash                                                |             |                  |             |                  |
| Regions Operating Account                           | \$ 505,786  |                  | \$ 706,525  |                  |
| Cash in TexStar                                     | 260,436     |                  | 554,793     |                  |
| Regions Payroll Account                             | 52,090      |                  | 77,773      |                  |
| Restricted Cash                                     |             |                  |             |                  |
| Goldman Sachs FSGF 465                              | 122,441,754 |                  | 232,807,968 |                  |
| Restricted Cash - TexSTAR                           | 165,328,470 |                  | 133,242,649 |                  |
| Overpayments account                                | 194,294     | <u>-</u>         | 162,504     |                  |
| Total Cash and Cash Equivalents                     |             | 288,782,830      |             | 367,552,211      |
| Accounts Receivable                                 |             |                  |             |                  |
| Accounts Receivable                                 | -           |                  | 14,485      |                  |
| Due From Other Agencies                             | 3,947       |                  | -           |                  |
| Due From TTA                                        | 1,125,065   |                  | 629,644     |                  |
| Due From NTTA                                       | 660,346     |                  | 557,804     |                  |
| Due From HCTRA                                      | 905,876     |                  | 656,925     |                  |
| Due From TxDOT                                      | 1,465,783   |                  | 334,404     |                  |
| Interest Receivable                                 | 309,154     | _                | 312,191     |                  |
| Total Receivables                                   |             | 4,470,171        |             | 2,505,453        |
| Short Term Investments                              |             |                  |             |                  |
| Agencies                                            | 79,973,214  | _                | 165,650,922 |                  |
| Total Short Term Investments                        |             | 79,973,214       |             | 165,650,922      |
| otal Current Assets                                 |             | 373,226,215      |             | 535,708,586      |
| Total Construction in Progress                      |             | 730,706,213      |             | 473,995,972      |
| Fixed Assets (Net of Depreciation and Amortization) |             |                  |             |                  |
| Computer                                            | 35,212      |                  | 29,867      |                  |
| Computer Software                                   | 1,003,528   |                  | 871,084     |                  |
| Furniture and Fixtures                              | 13,286      |                  | 15,900      |                  |
| Equipment                                           | 23,371      |                  | 1,486       |                  |
| Autos and Trucks                                    | 66,177      |                  | 54,627      |                  |
| Buildings and Toll Facilities                       | 5,157,886   |                  | 5,334,817   |                  |
| Highways and Bridges                                | 748,824,375 |                  | 603,496,673 |                  |
| Communication Equipment                             | -           |                  | 71,335      |                  |
| Toll Equipment                                      | 14,139,270  |                  | 15,189,517  |                  |
| Signs                                               | 10,686,042  |                  | 11,011,936  |                  |
| Land Improvements                                   | 9,960,238   |                  | 10,845,172  |                  |
| Right of way                                        | 88,149,606  |                  | 87,944,995  |                  |
| Leasehold Improvements                              | 141,805     |                  | 153,606     |                  |
| Total Fixed Assets                                  |             | -<br>878,200,798 |             | 735,021,015      |
| Other Assets                                        |             | 0.0,200,.00      |             | , 55,522,625     |
| Intangible Assets-Net                               | 103,741,817 |                  | 102,576,528 |                  |
| 2005 Bond Insurance Costs                           | 4,341,334   |                  | 4,554,843   |                  |
| Prepaid Insurance                                   | 91,999      |                  | 74,961      |                  |
| Deferred Outflows (pension related)                 | 711,563     |                  | 780,064     |                  |
| Pension Asset                                       | 355,139     |                  | 202,023     |                  |
| Total Other Assets                                  |             | 109,241,853      | _02,023     | 108,188,418      |
| Total Assets                                        |             | ć 2.004.27F.07C  | •           | ć 4.0F2.042.000  |
| Total Assets                                        |             | \$ 2,091,375,079 | :           | \$ 1,852,913,992 |