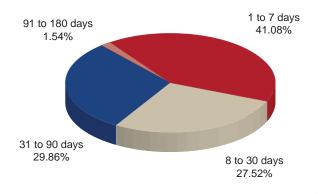

# Central Texas Regional Mobility Authority Balance Sheet as of March 31, 2018

|                                                     | as of 0     | 3/31/2018        | as of 0     | 3/31/2017        |
|-----------------------------------------------------|-------------|------------------|-------------|------------------|
|                                                     | ASSETS      |                  |             |                  |
| Current Assets                                      |             |                  |             |                  |
| Cash                                                |             |                  |             |                  |
| Regions Operating Account                           | \$ 505,786  |                  | \$ 706,525  |                  |
| Cash in TexStar                                     | 260,436     |                  | 554,793     |                  |
| Regions Payroll Account                             | 52,090      |                  | 77,773      |                  |
| Restricted Cash                                     |             |                  |             |                  |
| Goldman Sachs FSGF 465                              | 122,441,754 |                  | 232,807,968 |                  |
| Restricted Cash - TexSTAR                           | 165,328,470 |                  | 133,242,649 |                  |
| Overpayments account                                | 194,294     | <u>-</u>         | 162,504     |                  |
| Total Cash and Cash Equivalents                     |             | 288,782,830      |             | 367,552,211      |
| Accounts Receivable                                 |             |                  |             |                  |
| Accounts Receivable                                 | -           |                  | 14,485      |                  |
| Due From Other Agencies                             | 3,947       |                  | -           |                  |
| Due From TTA                                        | 1,125,065   |                  | 629,644     |                  |
| Due From NTTA                                       | 660,346     |                  | 557,804     |                  |
| Due From HCTRA                                      | 905,876     |                  | 656,925     |                  |
| Due From TxDOT                                      | 1,465,783   |                  | 334,404     |                  |
| Interest Receivable                                 | 309,154     | _                | 312,191     |                  |
| Total Receivables                                   |             | 4,470,171        |             | 2,505,453        |
| Short Term Investments                              |             |                  |             |                  |
| Agencies                                            | 79,973,214  | _                | 165,650,922 |                  |
| Total Short Term Investments                        |             | 79,973,214       |             | 165,650,922      |
| otal Current Assets                                 |             | 373,226,215      |             | 535,708,586      |
| Total Construction in Progress                      |             | 730,706,213      |             | 473,995,972      |
| Fixed Assets (Net of Depreciation and Amortization) |             |                  |             |                  |
| Computer                                            | 35,212      |                  | 29,867      |                  |
| Computer Software                                   | 1,003,528   |                  | 871,084     |                  |
| Furniture and Fixtures                              | 13,286      |                  | 15,900      |                  |
| Equipment                                           | 23,371      |                  | 1,486       |                  |
| Autos and Trucks                                    | 66,177      |                  | 54,627      |                  |
| Buildings and Toll Facilities                       | 5,157,886   |                  | 5,334,817   |                  |
| Highways and Bridges                                | 748,824,375 |                  | 603,496,673 |                  |
| Communication Equipment                             | -           |                  | 71,335      |                  |
| Toll Equipment                                      | 14,139,270  |                  | 15,189,517  |                  |
| Signs                                               | 10,686,042  |                  | 11,011,936  |                  |
| Land Improvements                                   | 9,960,238   |                  | 10,845,172  |                  |
| Right of way                                        | 88,149,606  |                  | 87,944,995  |                  |
| Leasehold Improvements                              | 141,805     |                  | 153,606     |                  |
| Total Fixed Assets                                  |             | -<br>878,200,798 |             | 735,021,015      |
| Other Assets                                        |             | 0.0,200,.00      |             | , 55,522,625     |
| Intangible Assets-Net                               | 103,741,817 |                  | 102,576,528 |                  |
| 2005 Bond Insurance Costs                           | 4,341,334   |                  | 4,554,843   |                  |
| Prepaid Insurance                                   | 91,999      |                  | 74,961      |                  |
| Deferred Outflows (pension related)                 | 711,563     |                  | 780,064     |                  |
| Pension Asset                                       | 355,139     |                  | 202,023     |                  |
| Total Other Assets                                  |             | 109,241,853      | _02,023     | 108,188,418      |
| Total Assets                                        |             | ć 2.004.27F.07C  | •           | ć 4.0F2.042.000  |
| Total Assets                                        |             | \$ 2,091,375,079 | :           | \$ 1,852,913,992 |